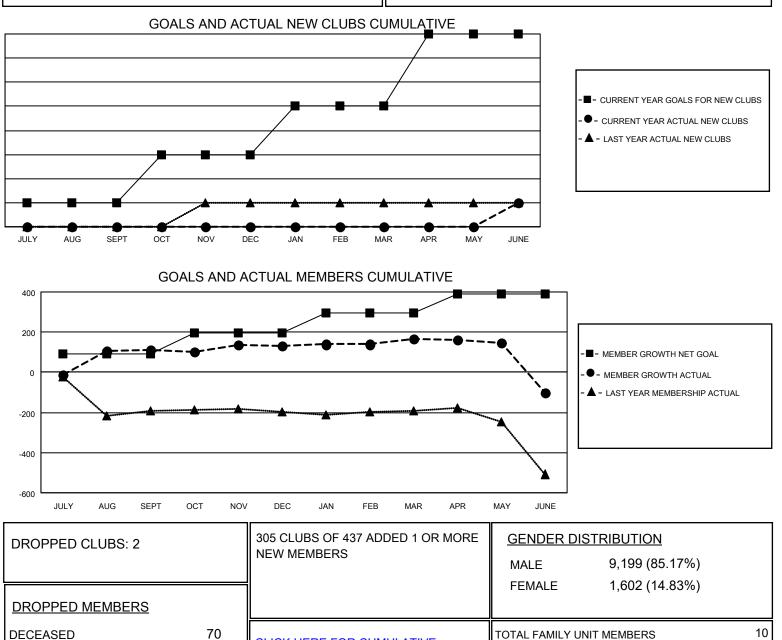

## GMT MONTHLY MEMBERSHIP PROGRESS REPORT Results as of: 6/30/2020

**Multiple District 110** 

LOCATION: NETHERLANDS

GMT: OPEN

**GMT CA 4** 

| -                     |               |           |               |                       |                         |                         |                                                    |
|-----------------------|---------------|-----------|---------------|-----------------------|-------------------------|-------------------------|----------------------------------------------------|
| Clubs                 |               |           |               | Members               |                         |                         |                                                    |
| RESULTS FOR 2019-2020 |               |           |               | RESULTS FOR 2019-2020 |                         |                         |                                                    |
| QUARTER               | NEW CLUB GOAL | NEW CLUBS | DROPPED CLUBS | QUARTER               | MBER GROWTH NET<br>GOAL | MEMBER GROWTH<br>ACTUAL | DROPPED<br>MEMBERS ACTUAI<br>(including transfers) |
| JULY/AUG/SEPT         | 1             | 0         | 0             | JULY/AUG/SEPT         | 92                      | 227                     | 107                                                |
| OCT/NOV/DEC           | 2             | 0         | 0             | OCT/NOV/DEC           | 102                     | 146                     | 110                                                |
| JAN/FEB/MAR           | 2             | 0         | 0             | JAN/FEB/MAR           | 100                     | 187                     | 116                                                |
| APR/MAY/JUNE          | 3             | 1         | 2             | APR/MAY/JUNE          | 95                      | 277                     | 510                                                |
|                       |               |           |               |                       |                         |                         |                                                    |